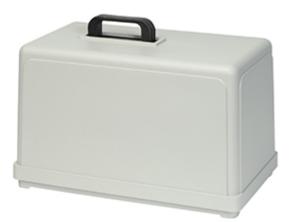

## **Protective lid**

Only on model 1002.

**Optional stand on casters** 

Optional PTFE shoe to avoid shine

Professional iron rest mat

Carrying handle