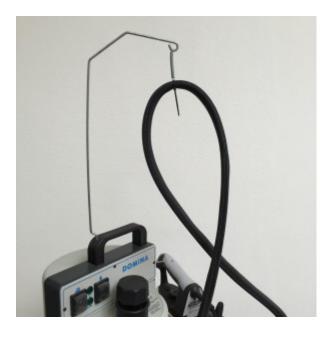

s too low a red "low water" light and a buzzer tell you that it is time to refill.

#### Extremely safe

The boiler is equipped with a double thermostat protection and safety valve. The iron is protected by a thermal fuse to prevent overheating. Stainless steel boiler and stainless heating elements provide lifelong operation in total safety.

#### **Inexpensive operation**

The boiler runs on regular tap water (not softened). Self-cleaning heating elements are not damaged by limescale and require little maintenance in time. The whole appliance requires only 1150 W.

# **MAIN FEATURES**





## **Protective lid**

Only on model 1002.



**Optional stand on casters** 



Optional PTFE shoe to avoid shine





Professional iron rest mat



Carrying handle





## Water level measuring stick



Cable holder rod

# **TECHNICAL SPECIFICATIONS**



|                         | 1000                             | 1002                                                 |
|-------------------------|----------------------------------|------------------------------------------------------|
| Description             | Steam generator for domestic use | Steam generator for domestic use with protective lid |
|                         | 230V 50Hz                        | 230V 50Hz                                            |
| Electrical requirements | <b>s</b> 220V 60Hz               | 220V 60Hz                                            |
|                         | 110V 60Hz                        | 110V 60Hz                                            |
| Total power             | 1,15 kW