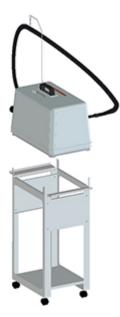

## **Protective lid**

Only on model 1002.

**Optional stand on casters** 

Optional PTFE shoe to avoid shine

Professional iron rest mat

Carrying handle