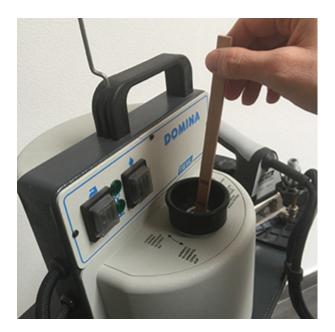

dy to go. When the water level gets too low a red "low water" light and a buzzer tell you that it is time to refill.

#### Extremely safe

The boiler is equipped with a double thermostat protection and safety valve. The iron is protected by a thermal fuse to prevent overheating. Stainless steel boiler and stainless heating elements provide lifelong operation in total safety.

#### **Inexpensive operation**

The boiler runs on regular tap water (not softened). Self-cleaning heating elements are not damaged by limescale and require little maintenance in time. The whole appliance requires only 1150 W.

# **MAIN FEATURES**





## **Protective lid**

Only on model 1002.



**Optional stand on casters** 



Optional PTFE shoe to avoid shine





Professional iron rest mat



Carrying handle





## Water level measuring stick



Cable holder rod

# **TECHNICAL SPECIFICATIONS**



|                         | 1000                             | 1002                                                 |
|-------------------------|----------------------------------|------------------------------------------------------|
| Description             | Steam generator for domestic use | Steam generator for domestic use with protective lid |
|                         | 230V 50Hz                        | 230V 50Hz                                            |
| Electrical requirements | <b>s</b> 220V 60Hz               | 220V 60Hz                                            |
|                         | 110V 60Hz                        | 110V 60Hz                                            |
| To