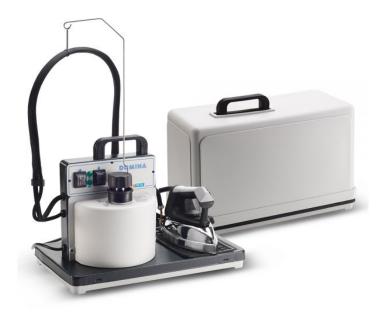

# DOMINA

Steam generator with iron for domestic use with manual refill boiler.

Product codes: 1000, 1002

**DESCRIZIONE**: Compact, portable ironing appliances for household usage, with manual refill boiler. Rugged construction derived from professional design.

## Performs like a pro

The steam electric iron provides professional finishing results. The boiler provides approximately 2 hrs of non-stop operation.

#### Easy to use

Just open the cap, fill in the water, close the cap and turn on the appliance. When the green "steam ready" light turns on, the iron is ready to go. When the water level gets too low a red "low water" light and a buzzer tell you that it is time to refill.

## Water level measuring stick

Cable holder rod